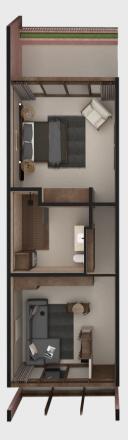

## **Villa Garden** \$9,766,488 mxn

AREA Interior: 1708.23 sqft Exterior: 597.39 sqft Total: 2,305.62 sqft

Low level

Plant N1

3 bedrooms 2 bathrooms sink garden terrace

\*Option for 4 bedrooms.

## **Villa Roof** \$11,814,480 mxn

Plant N1

Plant N2

AREA

Interior: 1,874.10 sqft Exterior: 1,026.87 sqft Total: 2,900.87 sqft

3 bedrooms 3 bathrooms sink roof top balcony

\*Option for 4 bedrooms.