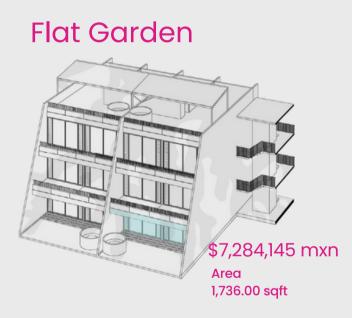

### Flat Garden \$7,284,145 mxn

Low level

AREA Interior: 1,138.82 sqft Exterior: 598.25 sqft Total: 1,736.00 sqft

2 bedrooms 2 bathrooms terrace garden sink