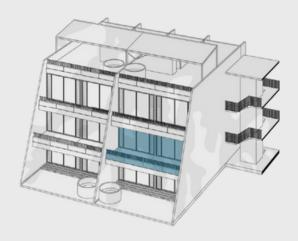

g, government and gastronomical services.
- 49 international flights a week
- First class hospitals and healthcare
- Ranked by Ironman as one of the best locations worldwide.



# Location

Acceso a Playa



Location North hotel area



Beach 4 minutes (walking) Exclusive access to surrounding beach clubs



International Airport



Ferry Playa del Carmen – Cozumel 45 minutes 15 USD round trip

**Cozumel International Airport** 

## Typologies

#### Suite Terrace



#### Flat Terrace





Flat Roof

Villa Roof



#### Villa Garden



### Suite Terrace \$3,990,000 mxn





AREA Interior: 569.41 sqft Exterior: 124.86 sqft Total: 694.27 sqft

1 bedroom 1 bathroom Terrace

\*The difference between A and B is the terrace location

Туре А

Туре В



### Flat Terrace \$6,510,000 mxn



Plant N1



AREA Interior: 1,138.82 sqft Exterior: 249.70 sqft Total: 1,388.54 sqft

2 bedrooms2 bathroomsterrace



### Flat Garden \$7,284,145 mxn



Low level



AREA Interior: 1,138.82 sqft Exterior: 598.25 sqft Total: 1,736.00 sqft

2 bedrooms 2 bathrooms terrace garden sink



## **Flat Roof** \$8,821,138 mxn



roof plant



plant N2





AREA Interior: 1,303.50 sqft Exterior: 902.01 sqft Total: 2,201.75 sqft

2 bedrooms 2 bathrooms sink roof top balcony

## **Villa Garden** \$9,766,488 mxn





AREA Interior: 1708.23 sqft Exterior: 597.39 sqft Total: 2,305.62 sqft

Low level



Plant N1

3 bedrooms 2 bathrooms sink garden terrace

\*Option for 4 bedrooms.



## **Villa Roof** \$11,814,480 mxn



Plant N1



Plant N2



AREA

Interior: 1,874.10 sqft Exterior: 1,026.87 sqft Total: 2,900.87 sqf