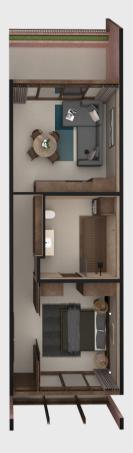

## **Villa Garden** \$9,766,488 mxn

AREA Interior: 1708.23 sqft Exterior: 597.39 sqft Total: 2,305.62 sqft

Low level

Plant N1

3 bedrooms 2 bathrooms sink garden terrace

\*Option for 4 bedrooms.

## **Villa Roof** \$11,814,480 mxn

Plant N1

Plant N2

AREA

Interior: 1,874.10 sqft Exterior: 1,026.87 sqft Total: 2,900.87 sqft

3 bedrooms 3 bathrooms sink roof top balcony

\*Option for 4 bedrooms.