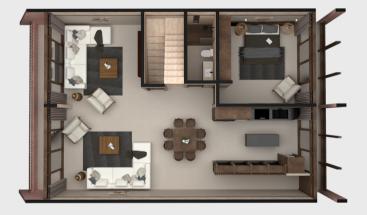

l Airport



Ferry Playa del Carmen – Cozumel 45 minutes 15 USD round trip

**Cozumel International Airport** 

## Typologies

#### Suite Terrace



#### Flat Terrace





Flat Roof

Villa Roof



#### Villa Garden



### Suite Terrace \$3,990,000 mxn





AREA Interior: 569.41 sqft Exterior: 124.86 sqft Total: 694.27 sqft

1 bedroom 1 bathroom Terrace

\*The difference between A and B is the terrace location

Туре А

Туре В



### Flat Terrace \$6,510,000 mxn



Plant N1



AREA Interior: 1,138.82 sqft Exterior: 249.70 sqft Total: 1,388.54 sqft

2 bedrooms2 bathroomsterrace



### Flat Garden \$7,284,145 mxn



Low level



AREA Interior: 1,138.82 sqft Exterior: 598.25 sqft Total: 1,736.00 sqft

2 bedrooms 2 bathrooms terrace garden sink



## **Flat Roof** \$8,821,138 mxn



roof plant



plant N2





AREA Interior: 1,303.50 sqft Exterior: 902.01 sqft Total: 2,201.75 sqft

2 bedrooms 2 bathrooms sink roof top balcony

## **Villa Garden** \$9,766,488 mxn





AREA Interior: 1708.23 sqft Exterior: 597.39 sqft Total: 2,305.62 sqft

Low level



Plant N1

3 bedrooms 2 bathrooms sink garden terrace

\*Option for 4 bedrooms.



## **Villa Roof** \$11,814,480 mxn



Plant N1



Plant N2



AREA

Interior: 1,874.10 sqft Exterior: 1,026.87 sqft Total: 2,900.87 sqft

3 bedrooms 3 bathrooms sink roof top balcony

\*Option for 4 bedrooms.



# Suite Terrace Living Room

Living Roo

Kitchen

0

# Roof Top

14 P

# Bathroom

d

# Bedroom

## 17 Amenities immersed in the jungle

- 1. Vigilance 24/7
- 2. Lobby
- 3. Semi olympic pool
- 4. Family swimming pool
- 5. Children's playground
-