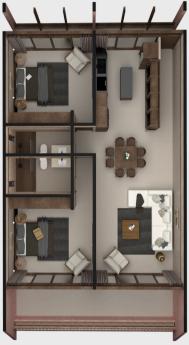

## **Villa Garden** \$9,766,488 mxn

AREA Interior: 1708.23 sqft Exterior: 597.39 sqft Total: 2,305.62 sqft

Low level

Plant N1

3 bedrooms 2 bathrooms sink garden terrace

\*Option for 4 bedrooms.

## **Villa Roof** \$11,814,480 mxn

Plant N1

Plant N2

AREA

Interior: 1,874.10 sqft Exterior: 1,026.87 sqft Total: 2,900.87 sqft

3 bedrooms 3 bathrooms sink roof top balcony

\*Option for 4 bedrooms.