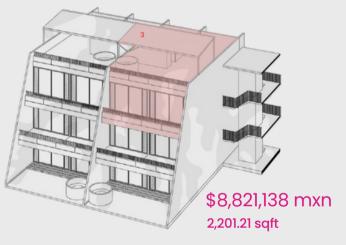

## **Flat Roof** \$8,821,138 mxn

roof plant

plant N2

AREA Interior: 1,303.50 sqft Exterior: 902.01 sqft Total: 2,201.75 sqft

2 bedrooms 2 bathrooms sink roof top balcony