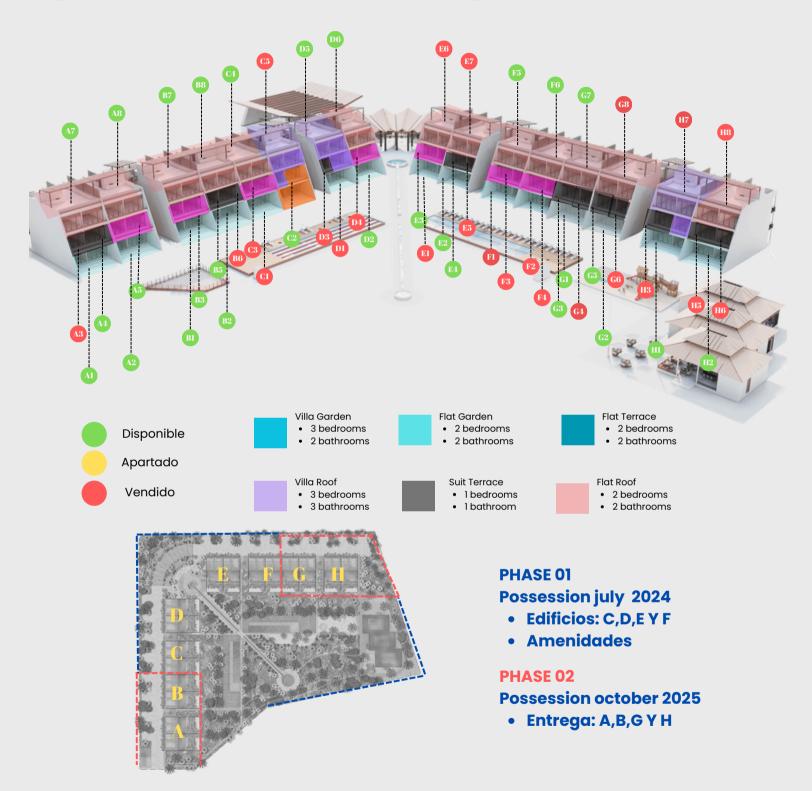

,480 mxn



Plant N1



Plant N2



AREA

Interior: 1,874.10 sqft Exterior: 1,026.87 sqft Total: 2,900.87 sqft

3 bedrooms 3 bathrooms sink roof top balcony

\*Option for 4 bedrooms.



# Suite Terrace Living Room

Living Roo

Kitchen

0

# Roof Top

14 P

# Bathroom

d

# Bedroom

## 17 Amenities immersed in the jungle

- 1. Vigilance 24/7
- 2. Lobby
- 3. Semi olympic pool
- 4. Family swimming pool
- 5. Children's playground
- 6. Water mirror
- 7. Jungle
- 8. Gym

- 9. Spa
- 10. Healthy bar
- 11. Jogging track(400m)
- 12. Yoga Shala
- 13. Grills
- 14. Laundry
- 15. Fire pit
- 16. Four elevators
- 17. Pet zone

Total area 12,724 m2 100% Overthrow 3,817 m2 30% Free area 8,907 m2 70% Departments 7,170 m2 53 UNDS



# Semi olympic poo

## Lobby

# Family swimming pool



# Apartments layout





## Prices

| TYPOLOGY         | BEDROOMS | BATHROOMS | INTERIOR<br>AREA sqft | EXTERIOR<br>AREA sqft | TOTAL<br>AREA sqft | LIST PRICE       |
|------------------|----------|-----------|-----------------------|-----------------------|--------------------|------------------|
| Suite<br>Terrace | 1        | 1         | 569.41                | 124.86                | 694.27             | \$3,990,000 mxn  |
| Flat<br>Terrace  | 2        | 2         | 1,138.82              | 249.70                | 1,388.54           | \$6,510,000 mxn  |
| Flat<br>Garden   | 2        | 2         | 1,138.82              | 598.25                | 1,736.00           | \$7,284,145 mxn  |
| Flat Roof        | 2        | 1         | 1,306.20              | 902.01                | 2,201.75           | \$8,821,138