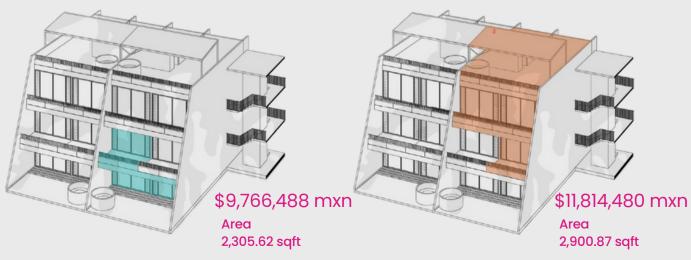

## **Villa Garden** \$9,766,488 mxn

AREA Interior: 1708.23 sqft Exterior: 597.39 sqft Total: 2,305.62 sqft

Low level

Plant N1

3 bedrooms 2 bathrooms sink garden terrace

\*Option for 4 bedrooms.

## **Villa Roof** \$11,814,480 mxn

Plant N1

Plant N2

AREA

Interior: 1,874.10 sqft Exterior: 1,026.87 sqft Total: 2,900.87 sqft

3 bedrooms 3 bathrooms sink roof top balcony

\*Option for 4 bedrooms.