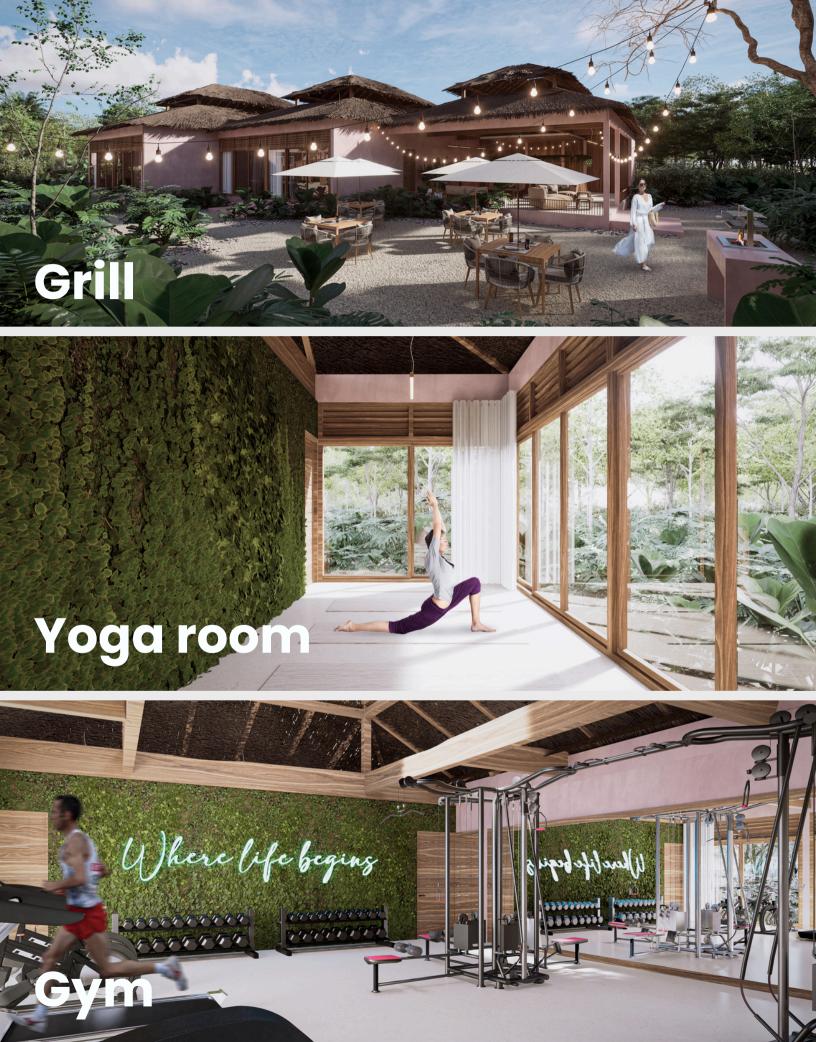

## 17 Amenities immersed in the jungle

- 1. Vigilance 24/7
- 2. Lobby
- 3. Semi olympic pool
- 4. Family swimming pool
- 5. Children's playground
- 6. Water mirror
- 7. Jungle
- 8. Gym

- 9. Spa
- 10. Healthy bar
- 11. Jogging track(400m)
- 12. Yoga Shala
- 13. Grills
- 14. Laundry
- 15. Fire pit
- 16. Four elevators
- 17. Pet zone