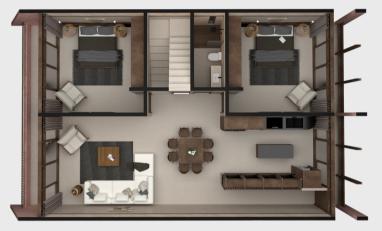

the terrace location

Туре А

Туре В



### Flat Terrace \$6,510,000 mxn



Plant N1



AREA Interior: 1,138.82 sqft Exterior: 249.70 sqft Total: 1,388.54 sqft

2 bedrooms2 bathroomsterrace



### Flat Garden \$7,284,145 mxn



Low level



AREA Interior: 1,138.82 sqft Exterior: 598.25 sqft Total: 1,736.00 sqft

2 bedrooms 2 bathrooms terrace garden sink



## **Flat Roof** \$8,821,138 mxn



roof plant



plant N2





AREA Interior: 1,303.50 sqft Exterior: 902.01 sqft Total: 2,201.75 sqft

2 bedrooms 2 bathrooms sink roof top balcony

## **Villa Garden** \$9,766,488 mxn





AREA Interior: 1708.23 sqft Exterior: 597.39 sqft Total: 2,305.62 sqft

Low level



Plant N1

3 bedrooms 2 bathrooms sink garden terrace

\*Option for 4 bedrooms.



## **Villa Roof** \$11,814,480 mxn



Plant N1



Plant N2



AREA

Interior: 1,874.10 sqft Exterior: 1,026.87 sqft Total: 2,900.87 sqft

3 bedrooms 3 bathrooms sink roof top balcony

\*Option for 4 bedrooms.



# Suite Terrace Living Room

Living Roo

Kitchen

0

# Roof Top

14 P

# Bathroom

d

# Bedroom

## 17 Amenities immersed in the jungle

- 1. Vigilance 24/7
- 2. Lobby
- 3. Semi olympic pool
- 4. Family swimming pool
- 5. Children's playground
- 6. Water mirror
- 7. Jungle
- 8. Gym

- 9. Spa
- 10. Healthy bar
- 11. Jogging track(400m)
- 12. Yoga Shala
- 13. Grills
- 14. Laundry
- 15. Fire pit
- 16. Four elevators
- 17. Pet zone

Total area 12,724 m2 100% Overthrow 3,817 m2 30% Free area 8,907 m2 70% Departments 7,170 m2 53 UNDS



# Semi olympic poo

## Lobby

# Family swimming pool



# Apartments layout





## Prices

| TYPOL