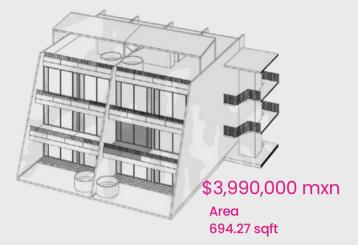

### Suite Terrace \$3,990,000 mxn

AREA Interior: 569.41 sqft Exterior: 124.86 sqft Total: 694.27 sqft

1 bedroom 1 bathroom Terrace

\*The difference between A and B is the terrace location

Туре А

Туре В