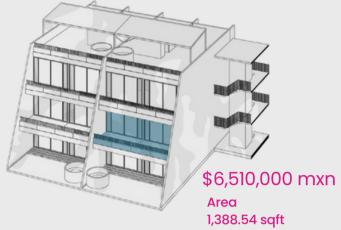

### Flat Terrace \$6,510,000 mxn

Plant N1

AREA Interior: 1,138.82 sqft Exterior: 249.70 sqft Total: 1,388.54 sqft

2 bedrooms2 bathroomsterrace