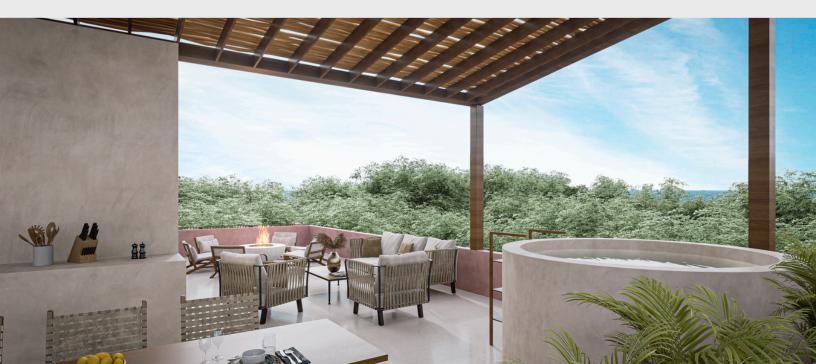

## 17 Amenities immersed in the jungle

- 1. Vigilance 24/7
- 2. Lobby
- 3. Semi olympic pool
- 4. Family swimming pool
- 5. Children's playground
- 6. Water mirror
- 7. Jungle
- 8. Gym

- 9. Spa
- 10. Healthy bar
- 11. Jogging track(400m)
- 12. Yoga Shala
- 13. Grills
- 14. Laundry
- 15. Fire pit
- 16. Four elevators
- 17. Pet zone