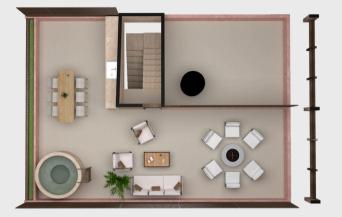

International Airport



Ferry Playa del Carmen – Cozumel 45 minutes 15 USD round trip

**Cozumel International Airport** 

## Typologies

#### Suite Terrace



#### Flat Terrace





Flat Roof

Villa Roof



#### Villa Garden



### Suite Terrace \$3,990,000 mxn





AREA Interior: 569.41 sqft Exterior: 124.86 sqft Total: 694.27 sqft

1 bedroom 1 bathroom Terrace

\*The difference between A and B is the terrace location

Туре А

Туре В



### Flat Terrace \$6,510,000 mxn



Plant N1



AREA Interior: 1,138.82 sqft Exterior: 249.70 sqft Total: 1,388.54 sqft

2 bedrooms2 bathroomsterrace



### Flat Garden \$7,284,145 mxn



Low level



AREA Interior: 1,138.82 sqft Exterior: 598.25 sqft Total: 1,736.00 sqft

2 bedrooms 2 bathrooms terrace garden sink



## **Flat Roof** \$8,821,138 mxn



roof plant



plant N2





AREA Interior: 1,303.50 sqft Exterior: 902.01 sqft Total: 2,201.75 sqft

2 bedrooms 2 bathrooms sink roof top balcony

## **Villa Garden** \$9,766,488 mxn





AREA Interior: 1708.23 sqft Exterior: 597.39 sqft Total: 2,305.62 sqft

Low level



Plant N1

3 bedrooms 2 bathrooms sink garden terrace

\*Option for 4 bedrooms.



## **Villa Roof** \$11,814,480 mxn



Plant N1



Plant N2



AREA

Interior: 1,874.10 sqft Exterior: 1,026.87 sqft Total: 2,900.87 sqft

3 bedrooms 3 bathrooms sink roof top balcony

\*Option for 4 bedrooms.



# Suite Terrace Living Room

Living Roo

Kitchen

0

# Roof Top

14 P

# Bathroom

d

# Bedroom

## 17 Amenities immersed in the jungle

- 1. Vigilance 24/7
- 2. Lobby
- 3. Semi olympic pool
- 4. Family swimming pool
- 5. Children'