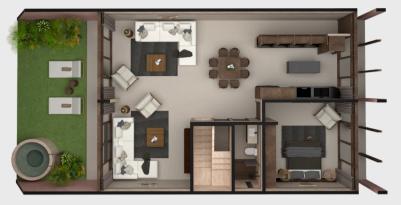

Flat Roof

Villa Roof



#### Villa Garden



### Suite Terrace \$3,990,000 mxn





AREA Interior: 569.41 sqft Exterior: 124.86 sqft Total: 694.27 sqft

1 bedroom 1 bathroom Terrace

\*The difference between A and B is the terrace location

Туре А

Туре В



### Flat Terrace \$6,510,000 mxn



Plant N1



AREA Interior: 1,138.82 sqft Exterior: 249.70 sqft Total: 1,388.54 sqft

2 bedrooms2 bathroomsterrace



### Flat Garden \$7,284,145 mxn



Low level



AREA Interior: 1,138.82 sqft Exterior: 598.25 sqft Total: 1,736.00 sqft

2 bedrooms 2 bathrooms terrace garden sink



## **Flat Roof** \$8,821,138 mxn



roof plant



plant N2





AREA Interior: 1,303.50 sqft Exterior: 902.01 sqft Total: 2,201.75 sqft

2 bedrooms 2 bathrooms sink roof top balcony

## **Villa Garden** \$9,766,488 mxn





AREA Interior: 1708.23 sqft Exterior: 597.39 sqft Total: 2,305.62 sqft

Low level



Plant N1

3 bedrooms 2 bathrooms sink garden terrace

\*Option for 4 bedrooms.



## **Villa Roof** \$11,814,480 mxn



Plant N1



Plant N2



AREA

Interior: 1,874.10 sqft Exterior: 1,026.87 sqft Total: 2,900.87 sqft

3 bedrooms 3 bathrooms sink roof top balcony

\*Option for 4 bedrooms.



# Suite Terrace Living Room

Living Roo

Kitchen

0

# Roof Top

14 P

# Bathroom

d

# Bedroom

## 17 Amenities immersed in the jungle

- 1. Vigilance 24/7
- 2. Lobby
- 3. Semi olympic pool
- 4. Family swimming pool
- 5. Children's playground
- 6. Water mirror
- 7. Jungle
- 8. Gym

- 9. Spa
- 10. Healthy bar
- 11. Jogging track(400m)
- 12. Yoga Shala
- 13. Grills
- 14. Laundry
- 15. Fire pit
- 16. Four elevators