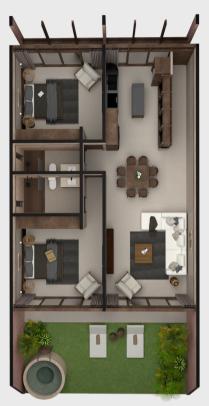

### Flat Terrace \$6,510,000 mxn

Plant N1

AREA Interior: 1,138.82 sqft Exterior: 249.70 sqft Total: 1,388.54 sqft

2 bedrooms2 bathroomsterrace

### Flat Garden \$7,284,145 mxn

Low level

AREA Interior: 1,138.82 sqft Exterior: 598.25 sqft Total: 1,736.00 sqft

2 bedrooms 2 bathrooms terrace garden sink